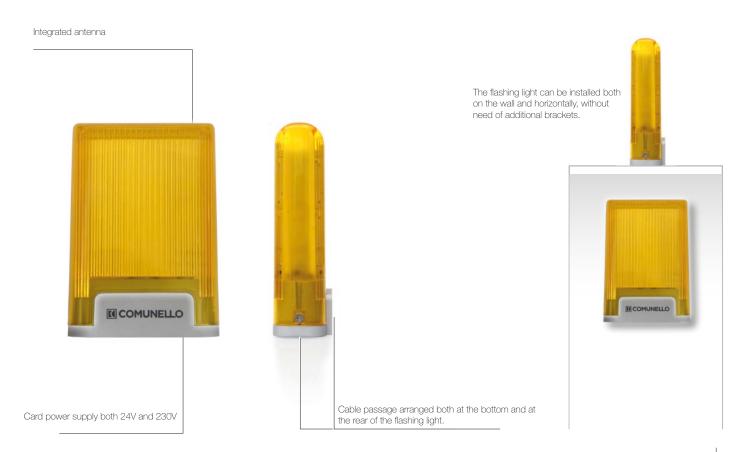

# Simplicity and ease of installation:

Extremely simple to install thanks to the easy access to the connection area, it can be powered at both 24Vdc and 230Vac.

The flashing light can be installed both on the wall and horizontally.

New captivating design: The Swift range is inspired by the concept of pure and discreet lines of the classic flashing warning lights.

The board is protected by a painting against possible condensation or contact with insects. External stainless steel screws.