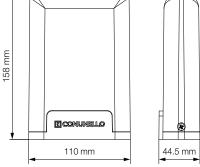

# Simplicity and ease of installation:

Extremely simple to install thanks to the easy access to the connection area, it can be powered at both 24Vdc and 230Vac.

The flashing light can be installed both on the wall and horizontally.