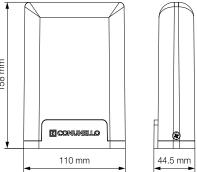

# Simplicity and ease of installation:

Extremely simple to install thanks to the easy access to the connection area, it can be powered at both 24Vdc and 230Vac.

The flashing light can be installed both on the wall and horizontally.