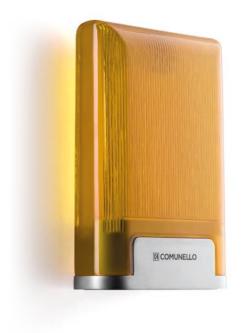

# New generation led flashing light

New captivating design: The Swift range is inspired by the concept of pure and discreet lines of the classic flashing warning lights.

The board is protected by a painting against possible condensation or contact with insects. External stainless steel screws.